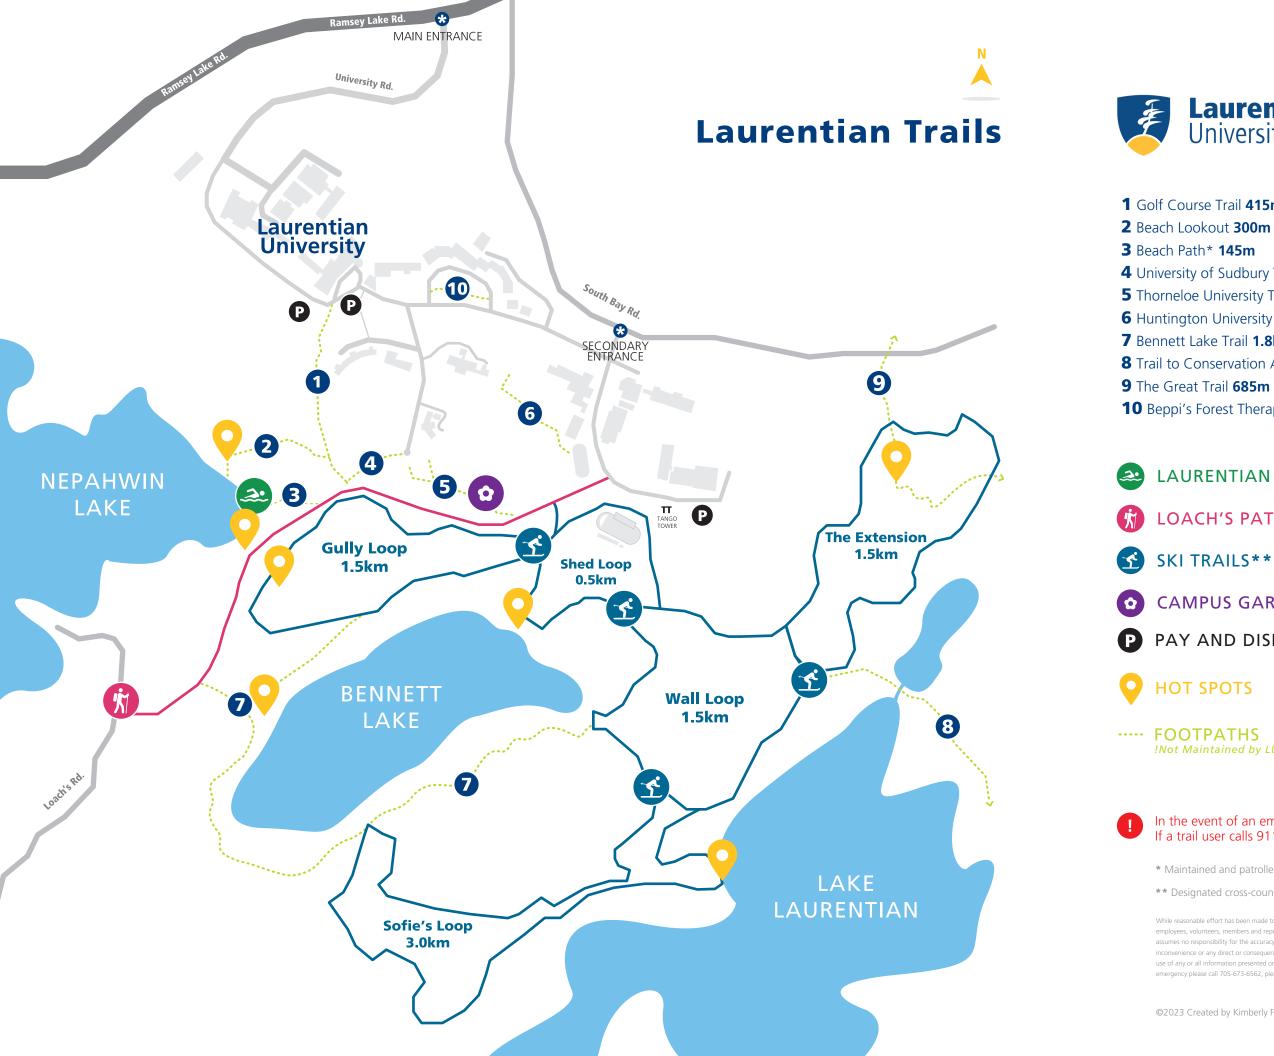

# **Laurentian**University Université**Laurentienne**

1 Golf Course Trail 415m **4** University of Sudbury Trail **150m 5** Thorneloe University Trail **350m** 6 Huntington University Trail 235m 7 Bennett Lake Trail 1.8km 8 Trail to Conservation Area 545m

**10** Beppi's Forest Therapy Trail **115m** 

#### LAURENTIAN BEACH

#### LOACH'S PATH\*

#### SKI TRAILS\*\*

### CAMPUS GARDEN

#### PAY AND DISPLAY PARKING

#### HOT SPOTS

## !Not Maintained by LU. Please use at your own risk.

#### In the event of an emergency please call Campus Security at +1 705 673 6562. If a trail user calls 911 services, please also alert Campus Security.

\* Maintained and patrolled by Laurentian University.

\*\* Designated cross-country skiing trails accessible for walking from March-November only.

atives (bereafter referred to as "The University") makes no warranties, either expressed or implied, and assumes no responsibility for the accuracy of the information presented on the map or the use of the trails. Laurentian University accepts no liability for any use of any or all information presented on the map. Remember that trails are unpatrolled and unmaintained "use at your own risk". In the event of an emergency please call 705-673-6562 please also note that if a user calls 911 services, also alert Security at 705-673-6562